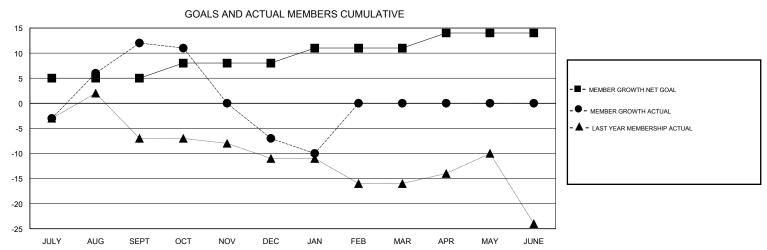

## District 1 CS

Results as of: 1/31/2020

| GMT:                  |               | L         | OCATION ILLINOIS |                       |                           |                         | GMT CA                                             |  |
|-----------------------|---------------|-----------|------------------|-----------------------|---------------------------|-------------------------|----------------------------------------------------|--|
| Clubs                 |               |           |                  | Members               |                           |                         |                                                    |  |
| RESULTS FOR 2019-2020 |               |           |                  | RESULTS FOR 2019-2020 |                           |                         |                                                    |  |
| QUARTER               | NEW CLUB GOAL | NEW CLUBS | DROPPED CLUBS    | QUARTER               | MEMBER GROWTH NET<br>GOAL | MEMBER GROWTH<br>ACTUAL | DROPPED<br>MEMBERS ACTUAL<br>(including transfers) |  |
| JULY/AUG/SEPT         | 0             | 0         | 0                | JULY/AUG/SEPT         | 5                         | 21                      | 9                                                  |  |
| OCT/NOV/DEC           | 0             | 0         | 1                | OCT/NOV/DEC           | 3                         | 9                       | 27                                                 |  |
| JAN/FEB/MAR           | 0             | 0         | 0                | JAN/FEB/MAR           | 3                         | 8                       | 10                                                 |  |
| APR/MAY/JUNE          | 0             | 0         | 0                | APR/MAY/JUNE          | 3                         | 0                       | 0                                                  |  |

## GOALS AND ACTUAL NEW CLUBS CUMULATIVE

| DROPPED CLUBS: 1          |    | 17 CLUBS OF 30 ADDED 1 OR MORE NEW MEMBERS | GENDER DISTRIBUTION  MALE 498 (73.56%) |              |    |
|---------------------------|----|--------------------------------------------|----------------------------------------|--------------|----|
| DROPPED MEMBERS           |    |                                            | FEMALE                                 | 179 (26.44%) |    |
| DECEASED                  | 4  | CLICK HERE FOR CUMULATIVE                  | TOTAL FAMILY UNIT MEMBERS              |              | 82 |
| CLUB CANCELLED 7 OTHER 35 |    | MEMBERSHIP DATA                            | FAMILY MEMBERS PAYING HALF             |              | 42 |
|                           |    |                                            |                                        |              | 72 |
| TOTAL                     | 46 |                                            |                                        |              |    |